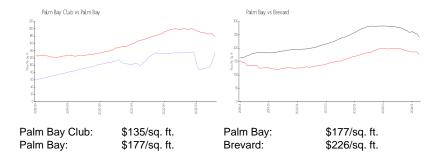

 List Price:
 \$145,000

 List PPSF:
 \$140

 Valuated Price:
 \$139,000

 Valuated PPSF:
 \$134

The above valuated price is a baseline figure that does not take into account any specific renovation, upgrade, split, merge, or deterioration of the unit.