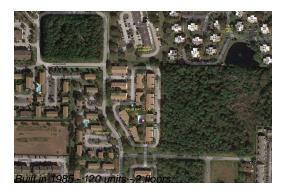

## **Building Information**

Number of units: 120
Number of active listings for rent: 0
Number of active listings for sale: 5
Building inventory for sale: 4%
Number of sales over the last 12 months: 2
Number of sales over the last 6 months: 1
Number of sales over the last 3 months: 0

## **Building Association Information**

Palm Bay Club Condominiums Address: 1923 Pinewood Dr NE, Palm Bay, FL 32905