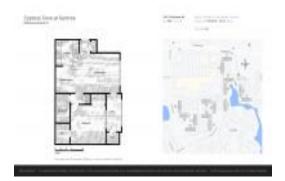

# Unit 7667 N Wickham Rd # 505 - Cypress **Cove at Suntree (1-15)**

7667 N Wickham Rd # 505 - 7667 N Wickham Rd, Melbourne, FL, Brevard 32940

#### **Unit Information**

MLS Number: 1009230 Status: Active 806 Sq ft. Size: Bedrooms:

Full Bathrooms:

Half Bathrooms:

Parking Spaces: Parking Lot, Unassigned

View:

Rental Price: \$1,450 List PPSF: \$2 \$87,000 Valuated Price: Valuated PPSF: \$116