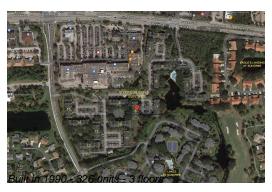

# **Building Information**

Number of units: 326 Number of active listings for rent: 0 Number of active listings for sale: 0% Building inventory for sale: Number of sales over the last 12 months: 3 Number of sales over the last 6 months: Number of sales over the last 3 months: