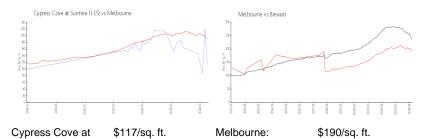

king Spaces: Parking Lot, Unassigned

View:

Rental Price: \$1,450 List PPSF: \$2 \$87,000 Valuated Price: Valuated PPSF: \$116

The above valuated price is a baseline figure that does not take into account any specific renovation, upgrade, split, merge, or deterioration of the unit.

# **Building Information**

Number of units: 326 Number of active listings for rent: 0 Number of active listings for sale: 0% Building inventory for sale: Number of sales over the last 12 months: 3 Number of sales over the last 6 months: Number of sales over the last 3 months:

# **Building Association Information**

Cypress Cove at Suntree Condominium Association Address: 7667 N Wickham Rd. Melbourne, FL 32940

Phone: +1 321-242-2555

https://web.kw-ic.com/cypresscove/Home.aspx

#### **Market Information**



Melbourne: \$190/sq. ft. Brevard: \$219/sq. ft.

# **Inventory for Sale**

Suntree (1-15):

Cypress Cove at Suntree (1-15) 1% Melbourne 0% Brevard 0%

### Avg. Time to Close Over Last 12 Months

Cypress Cove at Suntree (1-15) 63 days





Melbourne Brevard 34 days 41 days