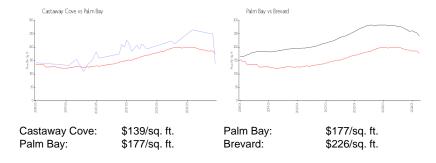

#### **Market Information**

## **Inventory for Sale**

 Castaway Cove
 4%

 Palm Bay
 1%

 Brevard
 1%

## Avg. Time to Close Over Last 12 Months

Castaway Cove n/a
Palm Bay 86 days
Brevard 39 days