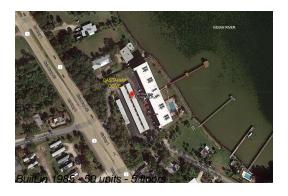

# **Unit 108 - Castaway Cove**

108 - 3901 Dixie Hwy, Palm Bay, FL, Brevard 32905

## **Building Information**

Number of units: 50
Number of active listings for rent: 0
Number of active listings for sale: 2
Building inventory for sale: 4%
Number of sales over the last 12 months: 3
Number of sales over the last 6 months: 3
Number of sales over the last 3 months: 2

## **Building Association Information**

Castaway Cove Condominium Association 3901 Dixie Hwy, NE Palm Bay, FL 32905 (865) 924-4238