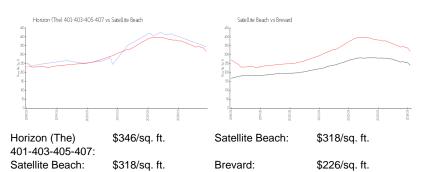

# Unit 403 Highway A1A # 252 - Horizon (The) 401-403-405-407

403 Highway A1A # 252 - 401 Highway A1A, Satellite Beach, FL, Brevard 32937

#### **Unit Information**

 MLS Number:
 1009256

 Status:
 Active

 Size:
 1,736 Sq ft.

Bedrooms: 3 Full Bathrooms: 2

Half Bathrooms:

Parking Spaces: Underground

View: