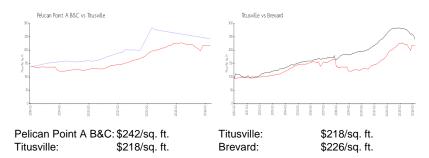

## **Inventory for Sale**

Pelican Point A B&C 1% Titusville 1% Brevard 1%

## Avg. Time to Close Over Last 12 Months

Pelican Point A B&C n/a
Titusville 28 days
Brevard 39 days