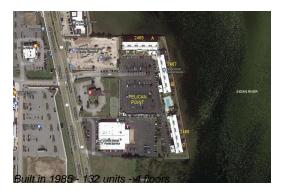

## **Building Information**

Number of units: 132
Number of active listings for rent: 0
Number of active listings for sale: 1
Building inventory for sale: 0%
Number of sales over the last 12 months: 0
Number of sales over the last 6 months: 0
Number of sales over the last 3 months: 0

## **Building Association Information**

Pelican Point Condominiums

Address: 2465 S Washington Ave #2469, Titusville, FL 32780

Phone: +1 321-453-1585