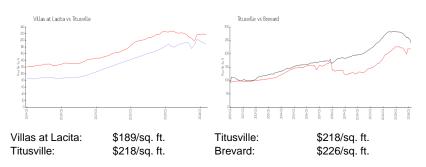

## **Inventory for Sale**

| Villas at Lacita | 1% |
|------------------|----|
| Titusville       | 1% |
| Brevard          | 1% |

NUMBER OF TAXABLE

Villas at Lacita Titusville Brevard n/a 28 days 39 days