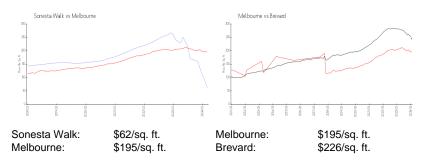

## **Market Information**

## **Inventory for Sale**

| Sonesta Walk | 0% |
|--------------|----|
| Melbourne    | 0% |
| Brevard      | 1% |

# Avg. Time to Close Over Last 12 Months

| Sonesta Walk | n/a     |
|--------------|---------|
| Melbourne    | 33 days |
| Brevard      | 39 days |