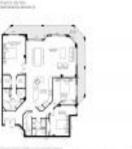

#### **Unit Information**

MLS Number: Status: Size: Bedrooms: Full Bathrooms: Half Bathrooms: Parking Spaces: View: Rental Price: List PPSF: Valuated Price: Valuated PPSF:

2,348 Sq ft. 3 2 Assigned, Garage, Underground Lake, River, Water, Intracoastal \$2,995 \$1 \$484,000 \$174