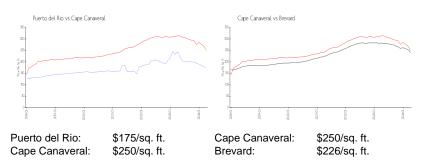

## **Market Information**

#### **Inventory for Sale**

| Puerto del Rio | 0% |
|----------------|----|
| Cape Canaveral | 1% |
| Brevard        | 1% |

#### Avg. Time to Close Over Last 12 Months

| Puerto del Rio | n/a     |
|----------------|---------|
| Cape Canaveral | 30 days |
| Brevard        | 39 days |

formation and