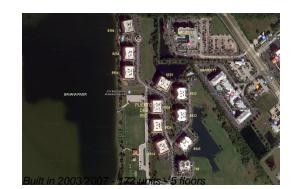

# Unit 8935 Puerto Del Rio Dr # 303 - Puerto del Rio

8935 Puerto Del Rio Dr # 303 - 8914-8984 Puerto del Rio Dr, Cape Canaveral, FL, Brevard 32920

1009468

Active

### **Building Information**

| Number of units:                         | 171 |
|------------------------------------------|-----|
| Number of active listings for rent:      | 0   |
| Number of active listings for sale:      | 0   |
| Building inventory for sale:             | 0%  |
| Number of sales over the last 12 months: | 0   |
| Number of sales over the last 6 months:  | 0   |
| Number of sales over the last 3 months:  | 0   |
|                                          |     |

#### **Building Association Information**

Puerto del Rio Condo Association 8935 Puerto Del Rio Dr Cape Canaveral, FL