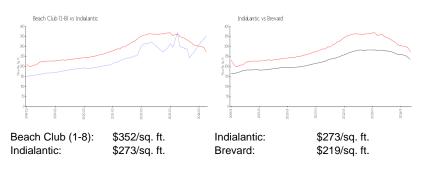

# Unit 1800 Charlesmont Dr # 6-104 - Beach Club (1-8)

1800 Charlesmont Dr # 6-104 - 650 Island Ct, Indialantic, FL, Brevard 32903

#### **Unit Information**

| MLS Number:                                 | 1009495    |
|---------------------------------------------|------------|
| Status:                                     | Active     |
| Size:                                       | 700 Sq ft. |
| Bedrooms:                                   | 1          |
| Full Bathrooms:                             | 1          |
| Half Bathrooms:<br>Parking Spaces:<br>View: | Unassign   |
| Rental Price:                               | \$1,500    |
| List PPSF:                                  | \$2        |
| Valuated Price:                             | \$241,000  |
| Valuated PPSF:                              | \$344      |