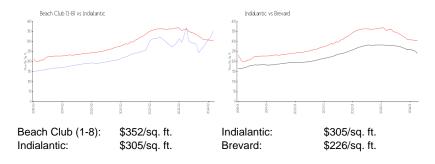

## **Inventory for Sale**

 Beach Club (1-8)
 1%

 Indialantic
 1%

 Brevard
 1%

## Avg. Time to Close Over Last 12 Months

Beach Club (1-8) n/a Indialantic 51 days Brevard 39 days