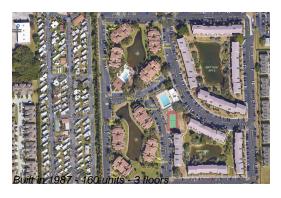

# **Building Information**

Number of units: 160
Number of active listings for rent: 0
Number of active listings for sale: 1
Building inventory for sale: 0%
Number of sales over the last 12 months: 1
Number of sales over the last 6 months: 1
Number of sales over the last 3 months: 0

## **Building Association Information**

Beach Club 160 630 Island Club Ct Indialantic FL, 32903

http://www.beachclub160.com/