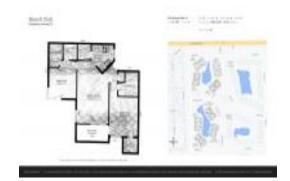

#### **Unit Information**

 MLS Number:
 1009498

 Status:
 Active

 Size:
 900 Sq ft.

 Bedrooms:
 2

 Full Bathrooms:
 2

Half Bathrooms:

Parking Spaces:

View:

Rental Price:

Lake

Rental Price:

\$2,000

List PPSF:

\$2

Valuated Price:

Valuated PPSF:

\$325,000

Valuated PPSF:

\$361

The above valuated price is a baseline figure that does not take into account any specific renovation, upgrade, split, merge, or deterioration of the unit.