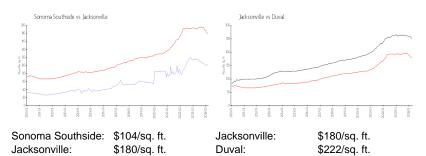

 Rental Price:
 \$1,125

 List PPSF:
 \$1

 Valuated Price:
 \$136,000

 Valuated PPSF:
 \$104

The above valuated price is a baseline figure that does not take into account any specific renovation, upgrade, split, merge, or deterioration of the unit.