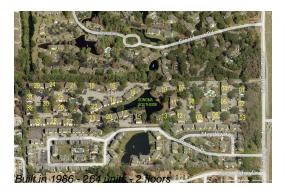

# **Building Information**

Number of units: 264
Number of active listings for rent: 0
Number of active listings for sale: 2
Building inventory for sale: 0%
Number of sales over the last 12 months: 9
Number of sales over the last 6 months: 4
Number of sales over the last 3 months: 4