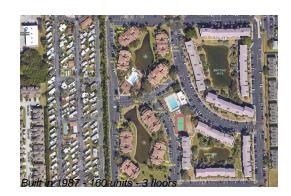

## **Building Information**

| Number of units:                         | 160 |
|------------------------------------------|-----|
| Number of active listings for rent:      | 0   |
| Number of active listings for sale:      | 1   |
| Building inventory for sale:             | 0%  |
| Number of sales over the last 12 months: | 1   |
| Number of sales over the last 6 months:  | 1   |
| Number of sales over the last 3 months:  | 0   |
|                                          |     |