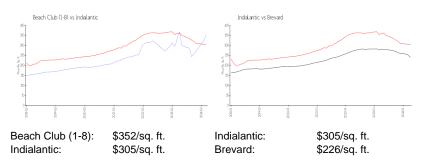

#### **Inventory for Sale**

| Beach Club (1-8) | 1% |
|------------------|----|
| Indialantic      | 1% |
| Brevard          | 1% |

#### Avg. Time to Close Over Last 12 Months

| Beach Club (1-8) | n/a     |
|------------------|---------|
| Indialantic      | 51 days |
| Brevard          | 39 days |