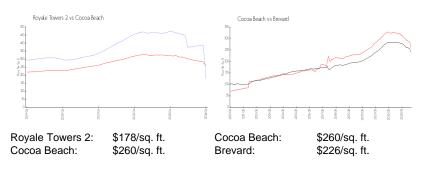

## Avg. Time to Close Over Last 12 Months

| Royale Towers 2 | n/a     |
|-----------------|---------|
| Cocoa Beach     | 52 days |
| Brevard         | 39 days |