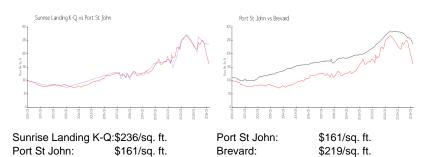

#### **Inventory for Sale**

Sunrise Landing K-Q 1% Port St John 1% Brevard 0%

### Avg. Time to Close Over Last 12 Months

Sunrise Landing K-Q n/a
Port St John n/a
Brevard 41 days