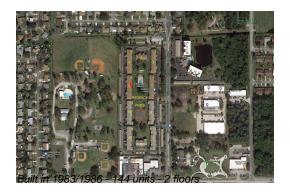

### **Building Information**

Number of units: 144
Number of active listings for rent: 0
Number of active listings for sale: 1
Building inventory for sale: 0%
Number of sales over the last 12 months: 1
Number of sales over the last 6 months: 0
Number of sales over the last 3 months: 0