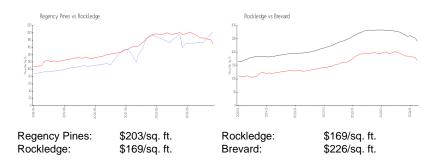

 Valuated Price:
 \$214,000

 Valuated PPSF:
 \$204

The above valuated price is a baseline figure that does not take into account any specific renovation, upgrade, split, merge, or deterioration of the unit.