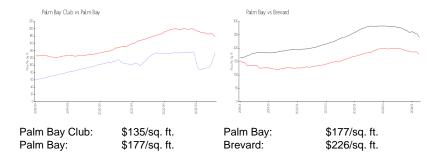

#### **Unit Information**

 MLS Number:
 1009820

 Status:
 Active

 Size:
 1,036 Sq ft.

 Bedrooms:
 2

Bedrooms: 2 Full Bathrooms: 2

Half Bathrooms:

 Parking Spaces:
 Assigned, Guest Trees/Woods

 View:
 Trees/Woods

 List Price:
 \$153,000

 List PPSF:
 \$148

 Valuated Price:
 \$139,000

 Valuated PPSF:
 \$134

The above valuated price is a baseline figure that does not take into account any specific renovation, upgrade, split, merge, or deterioration of the unit.