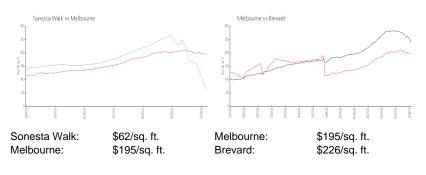

## **Unit Information**

| MLS Number:<br>Status: | 1009881<br>Active |
|------------------------|-------------------|
| Size:                  | 1,277 Sq ft.      |
| Bedrooms:              | 3                 |
| Full Bathrooms:        | 2                 |
| Half Bathrooms:        |                   |
| Parking Spaces:        | Detached,Garage   |
| View:                  |                   |
| Rental Price:          | \$1,850           |
| List PPSF:             | \$1               |
| Valuated Price:        | \$78,000          |
| Valuated PPSF:         | \$61              |

#### **Inventory for Sale**

| Sonesta Walk | 0% |
|--------------|----|
| Melbourne    | 0% |
| Brevard      | 1% |

#### Avg. Time to Close Over Last 12 Months

| Sonesta Walk | n/a     |
|--------------|---------|
| Melbourne    | 33 days |
| Brevard      | 39 days |