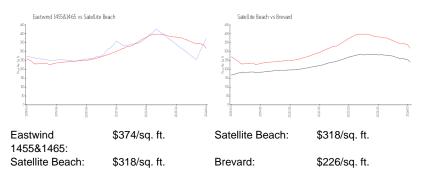

#### **Inventory for Sale**

| Eastwind 1455&1465 | 0% |
|--------------------|----|
| Satellite Beach    | 1% |
| Brevard            | 1% |

#### Avg. Time to Close Over Last 12 Months

| Eastwind 1455&1465 | n/a     |
|--------------------|---------|
| Satellite Beach    | 50 days |
| Brevard            | 39 days |