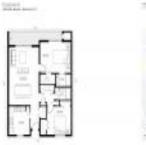

### **Unit Information**

1009953 Active 1,155 Sq ft. 2 2 Garage Beach,Ocean \$2,625 \$2 \$484,000 \$377

The above valuated price is a baseline figure that does not take into account any specific renovation, upgrade, split, merge, or deterioration of the unit.