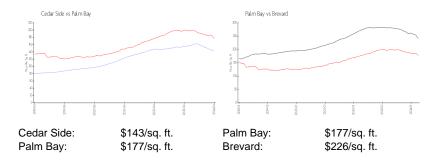

#### **Unit Information**

 MLS Number:
 1010068

 Status:
 Active

 Size:
 1,430 Sq ft.

Bedrooms: 3 Full Bathrooms: 2

Half Bathrooms:

Parking Spaces: Additional Parking, Garage, Garage Door

Opener