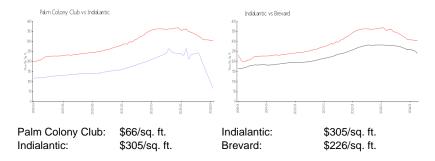

 List PPSF:
 \$212

 Valuated Price:
 \$74,000

 Valuated PPSF:
 \$65

The above valuated price is a baseline figure that does not take into account any specific renovation, upgrade, split, merge, or deterioration of the unit.