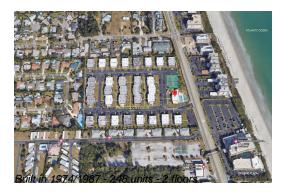

# Unit 10-111 - Palm Colony Club

10-111 - 2700 N A1A Hwy, Indialantic, FL, Brevard 32903

### **Building Information**

Number of units: 248
Number of active listings for rent: 0
Number of active listings for sale: 1
Building inventory for sale: 0%
Number of sales over the last 12 months: 3
Number of sales over the last 6 months: 1
Number of sales over the last 3 months: 0

#### **Building Association Information**

Palm Colony Club

Address: 2700 N Hwy A1A Indialantic, Florida 32903 Phone: 321-777-0939

https://palmcolonyclub.com/