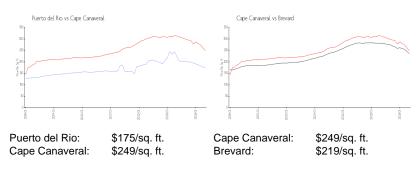

0 \$175 

The above valuated price is a baseline figure that does not take into account any specific renovation, upgrade, split, merge, or deterioration of the unit.

#### **Building Information**

| Number of units:                         | 171 |
|------------------------------------------|-----|
| Number of active listings for rent:      | 0   |
| Number of active listings for sale:      | 0   |
| Building inventory for sale:             | 0%  |
| Number of sales over the last 12 months: | 0   |
| Number of sales over the last 6 months:  | 0   |
| Number of sales over the last 3 months:  | 0   |
|                                          |     |

#### **Building Association Information**

Puerto del Rio Condo Association 8935 Puerto Del Rio Dr Cape Canaveral, FL

## Market Information



#### **Inventory for Sale**

| Puerto del Rio | 0% |
|----------------|----|
| Cape Canaveral | 0% |
| Brevard        | 0% |

### Avg. Time to Close Over Last 12 Months

| Puerto del Rio | n/a     |
|----------------|---------|
| Cape Canaveral | 30 days |
| Brevard        | 41 days |