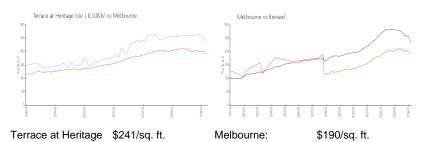

#### **Market Information**

Isle I II III&IV:

Melbourne: \$190/sq. ft. Brevard: \$219/sq. ft.