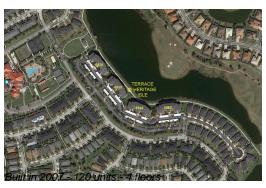

# Unit 6838 Toland Dr # 201 - Terrace at Heritage Isle I II III&IV

6838 Toland Dr # 201 - 6828 Toland Dr, Melbourne, FL, Brevard 32940

Number of units: 120
Number of active listings for rent: 0
Number of active listings for sale: 0
Building inventory for sale: 0%
Number of sales over the last 12 months: 0
Number of sales over the last 6 months: 0
Number of sales over the last 3 months: 0