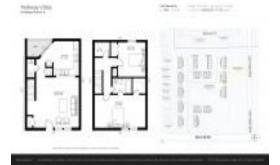

#### **Unit Information**

 MLS Number:
 1010187

 Status:
 Active

 Size:
 1,200 Sq ft.

Bedrooms: 2 Full Bathrooms: 1

Half Bathrooms:

Parking Spaces: Additional Parking, Assigned, Guest, Parking

Lot