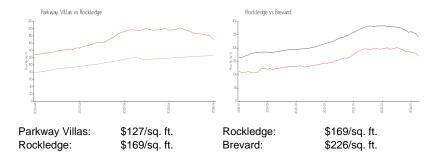

#### **Market Information**

View:

 List Price:
 \$170,000

 List PPSF:
 \$142

 Valuated Price:
 \$152,000

 Valuated PPSF:
 \$127

The above valuated price is a baseline figure that does not take into account any specific renovation, upgrade, split, merge, or deterioration of the unit.