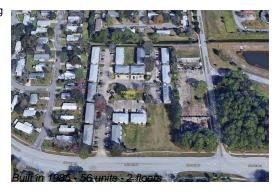

# Unit 1882 Murrell Rd # K42 - Parkway Villas

1882 Murrell Rd # K42 - 1880 Murrell Rd, Rockledge, FL, Brevard 32955

### **Building Information**

Number of units: 56
Number of active listings for rent: 0
Number of active listings for sale: 1
Building inventory for sale: 1%
Number of sales over the last 12 months: 0
Number of sales over the last 6 months: 0
Number of sales over the last 3 months: 0