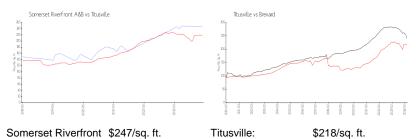

# Unit 3203 S Washington Ave # 603A - Somerset Riverfront A&B

 $3203\ S$  Washington Ave # 603A -  $3203\ S$  Washington Ave, Titusville, FL, Brevard 32780

#### **Unit Information**

 MLS Number:
 1010270

 Status:
 Active

 Size:
 2,700 Sq ft.

Bedrooms: 3 Full Bathrooms: 3

Half Bathrooms:

Parking Spaces: Additional Parking, Assigned, Garage, Gated

 View:
 Pool,River