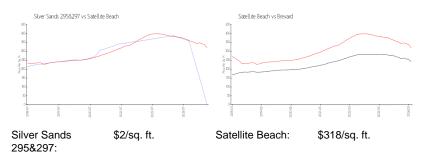

#### **Market Information**

Brevard:

\$226/sq. ft.

# **Inventory for Sale**

Satellite Beach:

Silver Sands 295&297 2% Satellite Beach 1% Brevard 1%

## Avg. Time to Close Over Last 12 Months

\$318/sq. ft.

Silver Sands 295&297 n/a Satellite Beach 50 days Brevard 39 days