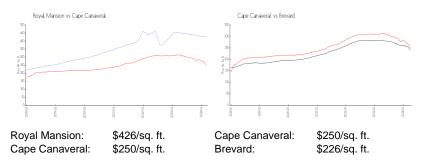

### **Inventory for Sale**

| Royal Mansion  | 3% |
|----------------|----|
| Cape Canaveral | 1% |
| Brevard        | 1% |