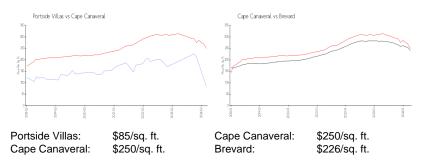

|

The above valuated price is a baseline figure that does not take into account any specific renovation, upgrade, split, merge, or deterioration of the unit.

#### **Building Information**

| Number of units:                         | 120 |
|------------------------------------------|-----|
| Number of active listings for rent:      | 0   |
| Number of active listings for sale:      | 0   |
| Building inventory for sale:             | 0%  |
| Number of sales over the last 12 months: | 0   |
| Number of sales over the last 6 months:  | 0   |
| Number of sales over the last 3 months:  | 0   |

## **Building Association Information**

Portside Villas Condominium Association Of Brevard Inc Address: 130 Portside Ave, Cape Canaveral, FL 32920 Phone: +1 321-784-8660

## **Market Information**



#### **Inventory for Sale**

| Portside Villas | 0% |
|-----------------|----|
| Cape Canaveral  | 1% |
| Brevard         | 1% |

### Avg. Time to Close Over Last 12 Months

| Portside Villas | n/a     |
|-----------------|---------|
| Cape Canaveral  | 30 days |
| Brevard         | 39 days |







CONTRACTOR .....