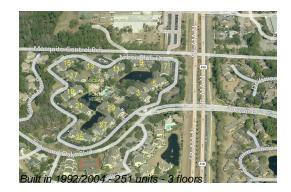

#### **Building Information**

| Number of units: 25                         | 51 |
|---------------------------------------------|----|
| Number of active listings for rent: 0       |    |
| Number of active listings for sale: 1       |    |
| Building inventory for sale: 0              | %  |
| Number of sales over the last 12 months: 10 | 6  |
| Number of sales over the last 6 months: 1   |    |
| Number of sales over the last 3 months: 1   |    |

#### **Building Association Information**

OCEAN GROVE OF PONTE VEDRA CONDO ASSOCIATION 1 ARBOR CLUB Dr PONTE VEDRA BEACH - FL32082 (904) 273-6767

http://oceangrovepvb.com/