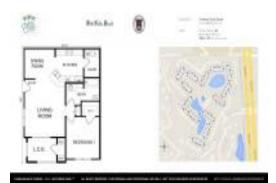

# Unit 21 Arbor Club Dr # 101 - Ocean Grove of Ponte Vedra

21 Arbor Club Dr # 101 - 3 Arbor Club Dr, Ponte Vedra Beach, FL, St. Johns 32082

#### **Unit Information**

| MLS Number:<br>Status:<br>Size: | 1010578<br>Closed               |
|---------------------------------|---------------------------------|
| Size:<br>Bedrooms:              | 755 Sq ft.<br>1                 |
| Full Bathrooms:                 | 1                               |
| Half Bathrooms:                 |                                 |
| Parking Spaces:                 | Detached, On Street, Unassigned |
| View:                           |                                 |
| List Price:                     | \$145,000                       |
| List PPSF:                      | \$192                           |
| Valuated Price:                 | \$192,000                       |
| Valuated PPSF:                  | \$254                           |