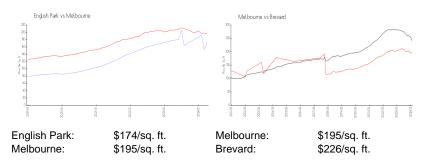

#### **Inventory for Sale**

| English Park | 0% |
|--------------|----|
| Melbourne    | 0% |
| Brevard      | 1% |

# Avg. Time to Close Over Last 12 Months

| English Park | n/a     |
|--------------|---------|
| Melbourne    | 33 days |
| Brevard      | 41 days |

lighter we