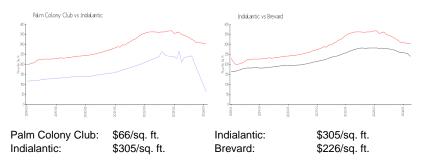

#### **Unit Information**

| MLS Number:<br>Status:<br>Size:<br>Bedrooms:<br>Full Bathrooms:<br>Half Bathrooms: | 1010708<br>Active<br>841 Sq ft.<br>1<br>1 |
|------------------------------------------------------------------------------------|-------------------------------------------|
| Parking Spaces:<br>View:                                                           | Parking Lot                               |
| List Price:                                                                        | \$229,982                                 |
| List PPSF:                                                                         | \$273                                     |
| Valuated Price:<br>Valuated PPSF:                                                  | \$56,000<br>\$67                          |

The above valuated price is a baseline figure that does not take into account any specific renovation, upgrade, split, merge, or deterioration of the unit.