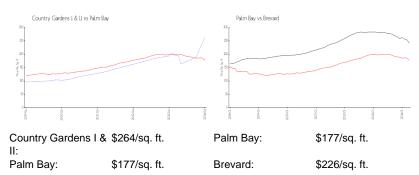

## **Inventory for Sale**

 Country Gardens I & II
 0%

 Palm Bay
 1%

 Brevard
 1%

## Avg. Time to Close Over Last 12 Months

Country Gardens I & II n/a
Palm Bay 86 days
Brevard 39 days