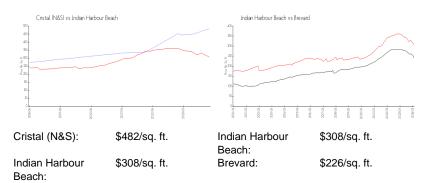

### **Inventory for Sale**

Cristal (N&S) 2% Indian Harbour Beach 1% Brevard 1%

## Avg. Time to Close Over Last 12 Months

Cristal (N&S) n/a Indian Harbour Beach 4 days Brevard 39 days