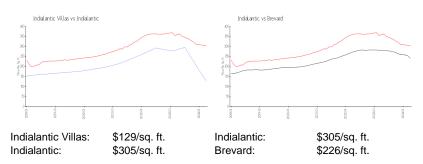

# Market Information

#### **Inventory for Sale**

| Indialantic Villas | 0% |
|--------------------|----|
| Indialantic        | 1% |
| Brevard            | 1% |

# Avg. Time to Close Over Last 12 Months

| Indialantic Villas | n/a     |
|--------------------|---------|
| Indialantic        | 51 days |
| Brevard            | 39 days |