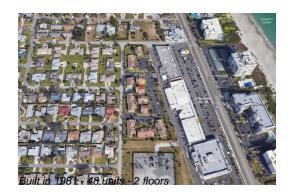

# Unit 34 - Indialantic Villas

34 - 1145 N Shannon Ave, Indialantic, FL, Brevard 32903

#### **Building Information**

| Number of units:                         | 48 |
|------------------------------------------|----|
| Number of active listings for rent:      | 0  |
| Number of active listings for sale:      | 0  |
| Building inventory for sale:             | 0% |
| Number of sales over the last 12 months: | 1  |
| Number of sales over the last 6 months:  | 1  |
| Number of sales over the last 3 months:  | 1  |