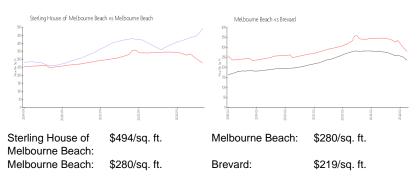

## Market Information

#### **Inventory for Sale**

| Sterling House of Melbourne Beach | 0% |
|-----------------------------------|----|
| Melbourne Beach                   | 1% |
| Brevard                           | 0% |

### Avg. Time to Close Over Last 12 Months

| Sterling House of Melbourne Beach | n/a     |
|-----------------------------------|---------|
| Melbourne Beach                   | n/a     |
| Brevard                           | 41 days |