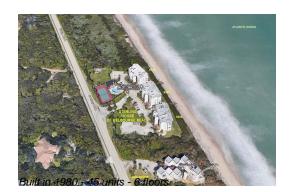

# Unit 6309 S Highway A1A # 341 - Sterling House of Melbourne Beach

6309 S Highway A1A # 341 - 6305 S Hwy A1A, Melbourne Beach, FL, Brevard 32951

#### **Building Information**

| Number of units:                         | 45 |
|------------------------------------------|----|
| Number of active listings for rent:      | 0  |
| Number of active listings for sale:      | 0  |
| Building inventory for sale:             | 0% |
| Number of sales over the last 12 months: | 0  |
| Number of sales over the last 6 months:  | 0  |
| Number of sales over the last 3 months:  | 0  |
|                                          |    |