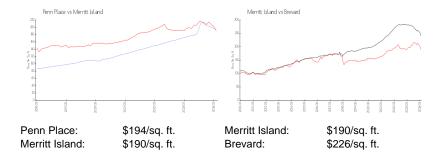

List Price: \$225,000
List PPSF: \$204
Valuated Price: \$214,000
Valuated PPSF: \$194

The above valuated price is a baseline figure that does not take into account any specific renovation, upgrade, split, merge, or deterioration of the unit.

## **Inventory for Sale**

 Penn Place
 0%

 Merritt Island
 0%

 Brevard
 1%

# Avg. Time to Close Over Last 12 Months

Penn Place n/a
Merritt Island 40 days
Brevard 39 days