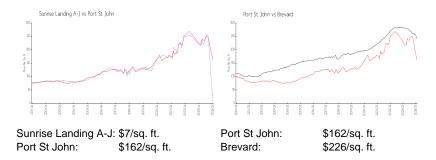

#### **Inventory for Sale**

 Sunrise Landing A-J
 0%

 Port St John
 2%

 Brevard
 1%

#### Avg. Time to Close Over Last 12 Months

Sunrise Landing A-J n/a
Port St John n/a
Brevard 39 days