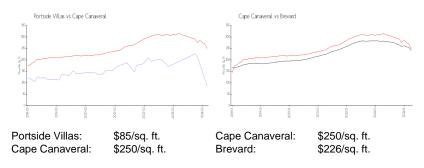

# **Market Information**

# **Inventory for Sale**

| Portside Villas | 0% |
|-----------------|----|
| Cape Canaveral  | 1% |
| Brevard         | 1% |

# Avg. Time to Close Over Last 12 Months

| Portside Villas | n/a     |
|-----------------|---------|
| Cape Canaveral  | 30 days |
| Brevard         | 39 days |

STREET,