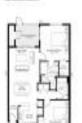

#### **Unit Information**

| MLS Number:<br>Status:<br>Size:<br>Bedrooms:<br>Full Bathrooms:<br>Half Bathrooms: | 1011160<br>Active<br>1,211 Sq ft.<br>2<br>2 |
|------------------------------------------------------------------------------------|---------------------------------------------|
| Parking Spaces:<br>View:                                                           | Parking Lot                                 |
| Rental Price:<br>List PPSF:<br>Valuated Price:<br>Valuated PPSF:                   | \$1,900<br>\$2<br>\$110,000<br>\$84         |