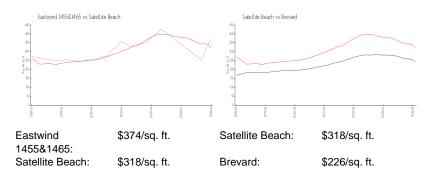

## **Inventory for Sale**

 Eastwind 1455&1465
 0%

 Satellite Beach
 1%

 Brevard
 1%

## Avg. Time to Close Over Last 12 Months

Eastwind 1455&1465 n/a
Satellite Beach 50 days
Brevard 39 days