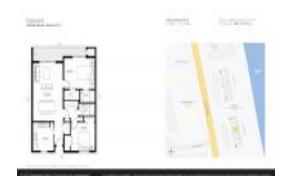

#### **Unit Information**

 MLS Number:
 1011240

 Status:
 Active

 Size:
 1,187 Sq ft.

Bedrooms: 2 Full Bathrooms: 2

Half Bathrooms:

Parking Spaces: Additional Parking, Garage, Guest, Parking

Lot, Unassigned

View: Beach,Ocean,River

 List Price:
 \$539,900

 List PPSF:
 \$455

 Valuated Price:
 \$489,000

 Valuated PPSF:
 \$381

The above valuated price is a baseline figure that does not take into account any specific renovation, upgrade, split, merge, or deterioration of the unit.