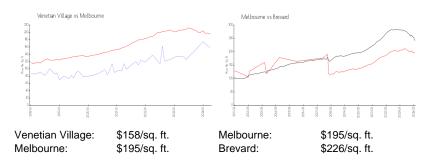

## **Market Information**

## **Inventory for Sale**

Venetian Village 2% Melbourne 0% Brevard 1%

# Avg. Time to Close Over Last 12 Months

Venetian Village n/a Melbourne 33 days Brevard 39 days