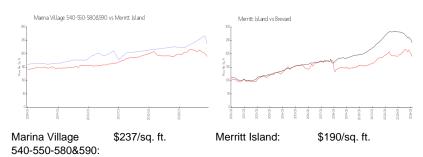

#### **Market Information**

Brevard:

\$226/sq. ft.

#### Avg. Time to Close Over Last 12 Months

\$190/sq. ft.

Marina Village 540-550-580&590 n/a
Merritt Island 40 days
Brevard 39 days