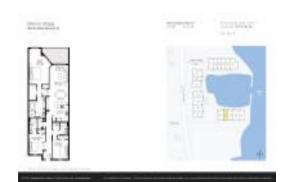

#### **Unit Information**

 MLS Number:
 1011399

 Status:
 Active

 Size:
 1,779 Sq ft.

Bedrooms: 3 Full Bathrooms: 3

Half Bathrooms:

Parking Spaces: Additional Parking, Assigned

 View:
 Marina,River