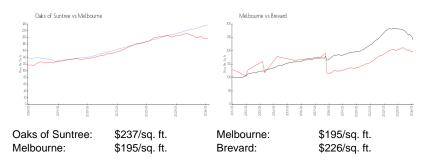

 Rental Price:
 \$2,000

 List PPSF:
 \$1

 Valuated Price:
 \$336,000

 Valuated PPSF:
 \$237

The above valuated price is a baseline figure that does not take into account any specific renovation, upgrade, split, merge, or deterioration of the unit.