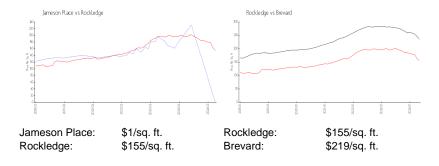

### **Inventory for Sale**

Jameson Place 0% Rockledge 0% Brevard 0%

# Avg. Time to Close Over Last 12 Months

Jameson Place n/a Rockledge 27 days Brevard 41 days