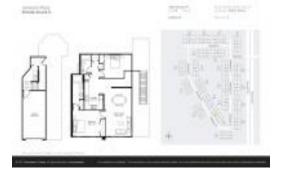

# Unit 4056 Meander PI # 205 - Jameson Place

4056 Meander PI # 205 - 4006 Meander PI, Rockledge, FL, Brevard 32955

#### **Unit Information**

 MLS Number:
 1011422

 Status:
 Active

 Size:
 1,079 Sq ft.

Bedrooms: 2
Full Bathrooms: 2
Half Bathrooms:

Parking Spaces: Attached, Garage

View: Other
Rental Price: \$1,950
List PPSF: \$2
Valuated Price: \$2,000
Valuated PPSF: \$2