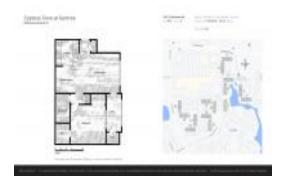

# Unit 7667 N Wickham Rd # 813 - Cypress **Cove at Suntree (1-15)**

7667 N Wickham Rd # 813 - 7667 N Wickham Rd, Melbourne, FL, Brevard 32940

### **Unit Information**

MLS Number: 1011577 Status: Active Size: 752 Sq ft. Bedrooms:

Full Bathrooms:

Half Bathrooms:

Additional Parking, Unassigned Parking Spaces:

View:

Rental Price: \$1,350 List PPSF: \$2 \$166,000 Valuated Price: Valuated PPSF: \$221