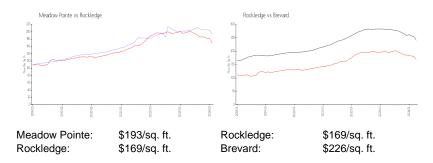

 List PPSF:
 \$2

 Valuated Price:
 \$293,000

 Valuated PPSF:
 \$193

The above valuated price is a baseline figure that does not take into account any specific renovation, upgrade, split, merge, or deterioration of the unit.