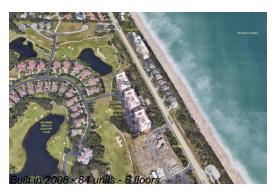

# Unit 130 Warsteiner Way # 703 - Ocean Dunes at Aquarina (110 120&130)

130 Warsteiner Way # 703 - 110 Warsteiner Wy, Melbourne Beach, FL, Brevard 32951

#### **Building Information**

Number of units: 84 Number of active listings for rent: 0 Number of active listings for sale: 0 Building inventory for sale: 0% Number of sales over the last 12 months: Number of sales over the last 6 months: Number of sales over the last 3 months:

## **Building Association Information**

Ocean Dune At Aquarina Condo Address: 140 Warsteiner Way, Melbourne Beach, FL 32951 Phone: +1 321-728-3291

https://www.oceandunesataquarina.com/