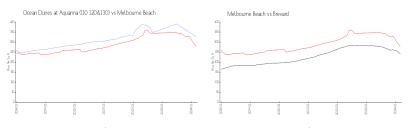

#### **Market Information**

Ocean Dunes at \$326/sq. ft. Melbourne Beach: \$279/sq. ft.

Aquarina (110 120&130):

Melbourne Beach: \$279/sq. ft. Brevard: \$226/sq. ft.