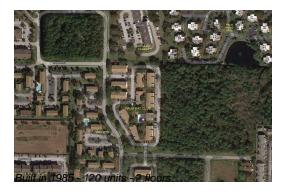

## **Building Information**

Number of units: 120
Number of active listings for rent: 0
Number of active listings for sale: 5
Building inventory for sale: 4%
Number of sales over the last 12 months: 2
Number of sales over the last 6 months: 1
Number of sales over the last 3 months: 0

### **Building Association Information**

Palm Bay Club Condominiums Address: 1923 Pinewood Dr NE,

Palm Bay, FL 32905