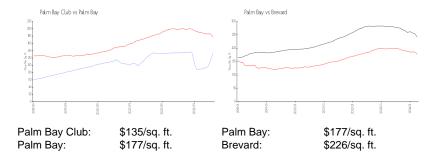

 List Price:
 \$185,000

 List PPSF:
 \$179

 Valuated Price:
 \$139,000

 Valuated PPSF:
 \$134

The above valuated price is a baseline figure that does not take into account any specific renovation, upgrade, split, merge, or deterioration of the unit.