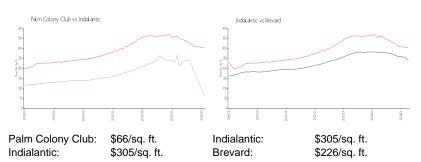

 Rental Price:
 \$1,700

 List PPSF:
 \$2

 Valuated Price:
 \$75,000

 Valuated PPSF:
 \$66

The above valuated price is a baseline figure that does not take into account any specific renovation, upgrade, split, merge, or deterioration of the unit.