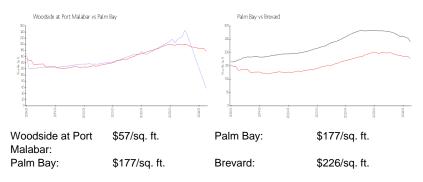

### **Unit Information**

| MLS Number:<br>Status:<br>Size:<br>Bedrooms:<br>Full Bathrooms:<br>Half Bathrooms: | 1011993<br>Active<br>825 Sq ft.<br>2<br>2 |
|------------------------------------------------------------------------------------|-------------------------------------------|
| Parking Spaces:<br>View:                                                           | Assigned                                  |
| Rental Price:<br>List PPSF:<br>Valuated Price:<br>Valuated PPSF:                   | \$1,625<br>\$2<br>\$47,000<br>\$57        |

The above valuated price is a baseline figure that does not take into account any specific renovation, upgrade, split, merge, or deterioration of the unit.