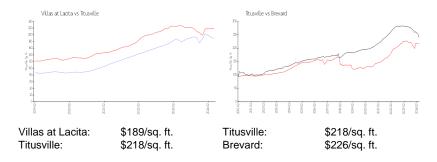

View:

 Rental Price:
 \$1,350

 List PPSF:
 \$2

 Valuated Price:
 \$162,000

 Valuated PPSF:
 \$188

The above valuated price is a baseline figure that does not take into account any specific renovation, upgrade, split, merge, or deterioration of the unit.