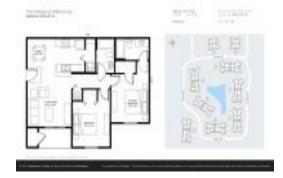

#### **Unit Information**

 MLS Number:
 1012143

 Status:
 Active

 Size:
 857 Sq ft.

 Bedrooms:
 2

 Full Bathrooms:
 2

Half Bathrooms:

Parking Spaces: Additional Parking, Assigned

View:

 Rental Price:
 \$1,500

 List PPSF:
 \$2

 Valuated Price:
 \$76,000

 Valuated PPSF:
 \$89

The above valuated price is a baseline figure that does not take into account any specific renovation, upgrade, split, merge, or deterioration of the unit.