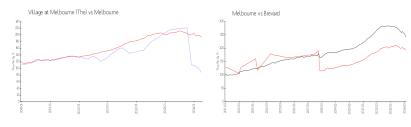

#### **Market Information**

Village at Melbourne \$88/sq. ft.

Melbourne:

\$195/sq. ft.

(The): Melbourne:

\$195/sq. ft.

Brevard: \$226/sq. ft.

## **Inventory for Sale**

Village at Melbourne (The) 0%
Melbourne 0%
Brevard 1%

## Avg. Time to Close Over Last 12 Months

Village at Melbourne (The) n/a
Melbourne 33 days
Brevard 39 days